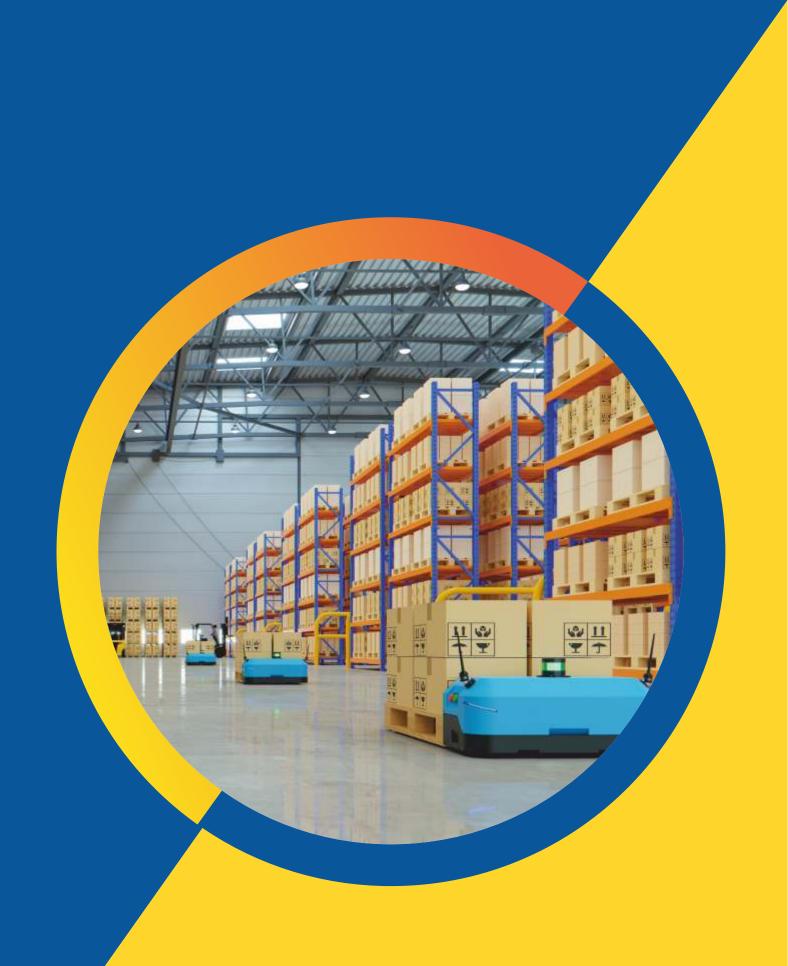

## WAREHOUSE STORAGE

A warehouse storage system is exactly how it sounds. One of these complex systems will consist of a variety of different components that, when combined, create a strong and organized series of storage compartments. Ultimately, the main goal of a warehouse storage system is to make the most of the available space, while keeping stored inventory safe and organized.