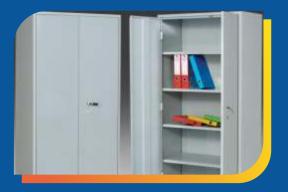

## **OFFICE STORAGE**

Office storage is all about using the least amount of space the most information, securely. The one standard of offices everywhere is the humble filing cabinet. They come in all sizes, with all kinds of opening and locking mechanism and are a relatively elegant and simple solution to keeping things out of sight and in order, ready to be found as and when they are needed again.

#### ALMIRAH