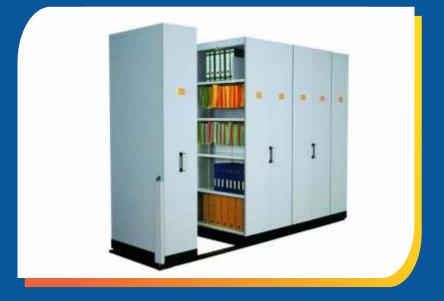

## **OFFICE STORAGE**

Office storage is all about using the least amount of space the most information, securely. The one standard of offices everywhere is the humble filing cabinet. They come in all sizes, with all kinds of opening and locking mechanism and are a relatively elegant and simple solution to keeping things out of sight and in order, ready to be found as and when they are needed again.

LOCKERS

#### VERTICAL FILING CABINETS

#### ALMIRAH

#### LATERAL FILING CABINETS

**WAREHOUSE STORAGE** 