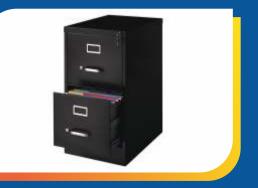

## **OFFICE STORAGE**

Office storage is all about using the least amount of space the most information, securely. The one standard of offices everywhere is the humble filing cabinet. They come in all sizes, with all kinds of opening and locking mechanism and are a relatively elegant and simple solution to keeping things out of sight and in order, ready to be found as and when they are needed again.

#### LATERAL FILING CABINETS

**WAREHOUSE STORAGE** 