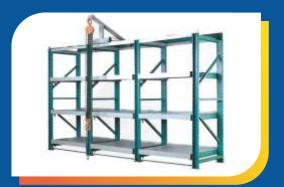

## **DIE RACKS**

True Solutions die storage racks are perfect for storing dies, motors, jigs, fixtures and other heavy material. Standard True Solutions die racks feature a solid metal shelf design allowing die placement anywhere along the shelf and can accommodate a variety of die sizes. Shelf design allows dies to be slid on or off a shelf for easy access and storage. For optimal storage flexibility, shelves can be designed so that they are removable from the uprights. The system has on build hoist system for easy usage of operation.