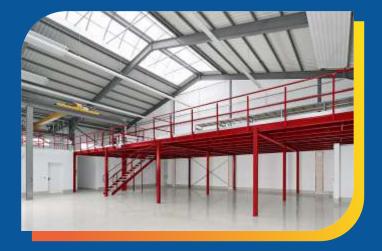

## **MEZZANINE FLOOR**

Mezzanine Floors enable the working height of a space to be utilized to its full potential by doubling or tripling the surface area. They can be designed as storage areas, changing rooms or offices, among other concepts. Installing a Mezzanine Floor is the best way of optimizing available space. They can occupy the whole space or just the highest parts of the room.