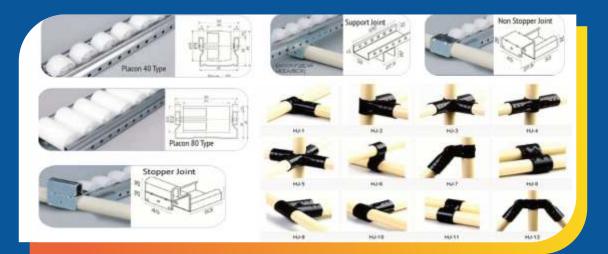

# **PIPE & JOINT SYSTEM**

П

Đ.

## **PIPE & JOINT SYSTEM**

The Proform Pipe & Joint System allows you to design and create a vast array of structures. This dynamic and flexible system is easy to assemble and is well suited for industrial applications. Its common uses include shelves, trolleys, work tables, and flow racks. With a little imagination, the possibilities are endless!

#### **Benefits of the Proform Pipe & Joint System:**

- Flexible and versatile.
- Lightweight materials are easy to handle.
- > Clean and durable with a professional look.
- > Easy assembly with only basic tools.
- > Easy to disassemble and reuse components.
- No welding required easily make changes or correct mistakes in assembly.
- > Completely maintenance-free.