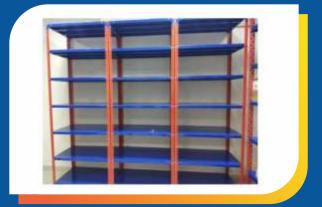

### **BASIC STORAGE SYSTEM**

#### **General advantages of BSS**

- Low Cost System
- > Direct access to all references
- Quick and easy installation
- Very good overview due to clear product presentation.
- More storage capacity on less floor space.

#### **Features :**

- Extension bays can be added
- whenever required.
  Galvanized / Powder Coating panel,
- Manufactured from high Tenslle Steel, Unique Ten Bend construction.
- Increase load capacity due to unique corner plates.