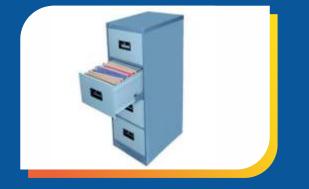

## **OFFICE STORAGE**

Office storage is all about using the least amount of space the most information, securely. The one standard of offices everywhere is the humble filing cabinet. They come in all sizes, with all kinds of opening and locking mechanism and are a relatively elegant and simple solution to keeping things out of sight and in order, ready to be found as and when they are needed again.

#### VERTICAL FILING CABINETS